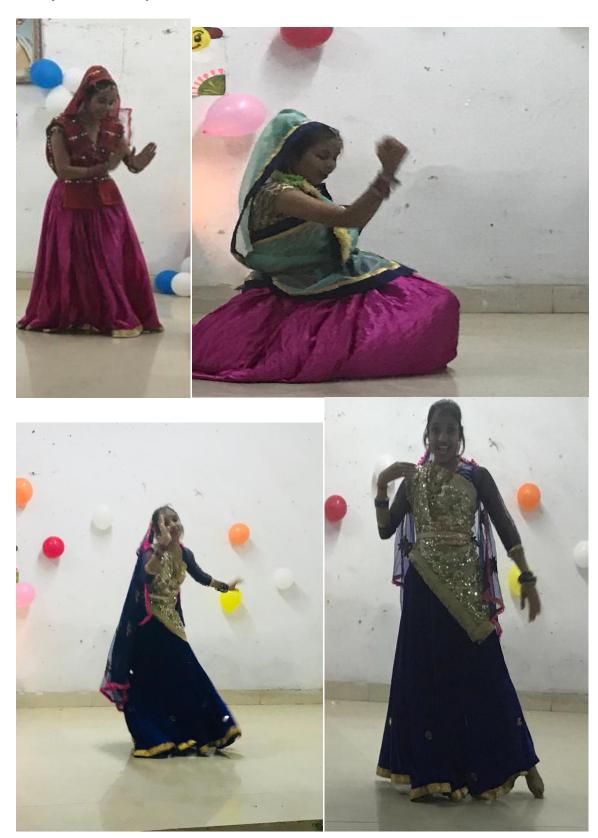

Fancy Dress Competition with emphasis on Tripura and Mizoram                                                 | Open Stage/ Jai Prakash Mahila<br>College       | 20.02.2020 | 94                     | Successful |
| 4    | Quiz Competition on Culture,<br>Tradition and Social Life of Tripura<br>and Mizoram                          | Class Room No.08/ Jai Prakash<br>Mahila College | 22.02.2020 | 69                     | Successful |
| 5    | Group Discussion on importance of<br>EBSB initiative and then<br>Presentation by the leader of each<br>Group | Auditorium/ Jai Prakash Mahila<br>College       | 28.02.2020 | 112                    | Successfu  |

Principal 7.3.2020

J. D. M. College
Chapra

## **Speech Competition**



# **Painting Competition**











## **Fancy Dress Competition**



#### **Group Discussion**